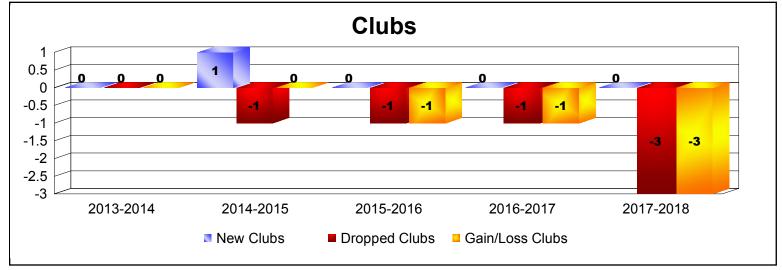

District 101 P

As of June 2018 Cumulative

| Year      | New<br>Clubs | Dropped<br>Clubs | Gain/<br>Loss<br>Clubs | New<br>Members | Charter<br>Members | Reinstate<br>Members | Transfer<br>Members | Total<br>Member<br>Added | Total<br>Members<br>Dropped | Gain/<br>Loss<br>Members |
|-----------|--------------|------------------|------------------------|----------------|--------------------|----------------------|---------------------|--------------------------|-----------------------------|--------------------------|
| 2013-2014 | 0            | 0                | 0                      | 83             | 0                  | 2                    | 7                   | 92                       | -106                        | -14                      |
| 2014-2015 | 1            | -1               | 0                      | 60             | 20                 | 4                    | 1                   | 85                       | -77                         | 8                        |
| 2015-2016 | 0            | -1               | -1                     | 70             | 1                  | 0                    | 3                   | 74                       | -110                        | -36                      |
| 2016-2017 | 0            | -1               | -1                     | 49             | 0                  | 1                    | 5                   | 55                       | -66                         | -11                      |
| 2017-2018 | 0            | -3               | -3                     | 35             | 0                  | 1                    | 6                   | 42                       | -133                        | -91                      |
| Average   | 0            | -1               | -1                     | 59             | 4                  | 2                    | 4                   | 70                       | -98                         | -29                      |