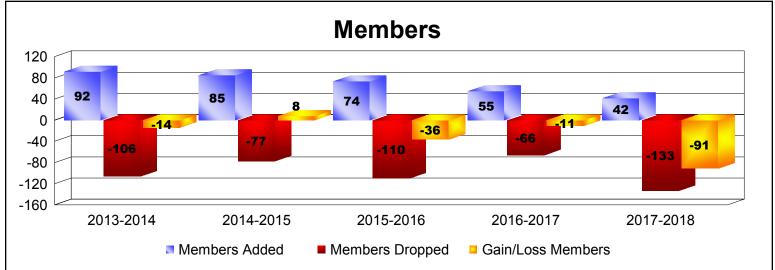

District 101 P

As of June 2018 Cumulative

| Year      | New<br>Clubs | Dropped<br>Clubs | Gain/<br>Loss<br>Clubs | New<br>Members | Charter<br>Members | Reinstate<br>Members | Transfer<br>Members | Total<br>Member<br>Added | Total<br>Members<br>Dropped | Gain/<br>Loss<br>Members |
|-----------|--------------|------------------|------------------------|----------------|--------------------|----------------------|---------------------|--------------------------|-----------------------------|--------------------------|
| 2013-2014 | 0            | 0                | 0                      | 83             | 0                  | 2                    | 7                   | 92                       | -106                        | -14                      |
| 2014-2015 | 1            | -1               | 0                      | 60             | 20                 | 4                    | 1                   | 85                       | -77                         | 8                        |
| 2015-2016 | 0            | -1               | -1                     | 70             | 1                  | 0                    | 3                   | 74                       | -110                        | -36                      |
| 2016-2017 | 0            | -1               | -1                     | 49             | 0                  | 1                    | 5                   | 55                       | -66                         | -11                      |
| 2017-2018 | 0            | -3               | -3                     | 35             | 0                  | 1                    | 6                   | 42                       | -133                        | -91                      |
| Average   | 0            | -1               | -1                     | 59             | 4                  | 2                    | 4                   | 70                       | -98                         | -29                      |